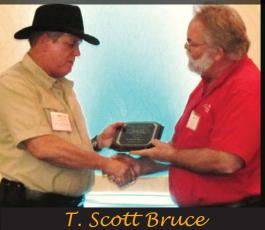

After dinner, the prestigious Calvin Norris award which honors a long standing VWWA member whom demonstrates a passion and excellence in their service to the water well industry was awarded to Taylor Scott Bruce, of the Department of Environmental Quality. Scott Bruce has served the VWWA with extreme dedication through educating the membership during demonstration days and courses held at the winter conferences each year for a number of years. He is a great candidate and the Virginia Water Well Association is honored to bestow upon Mr. Bruce, the award which remembers the excellent service and character of Mr. Calvin Norris. The auction and bingo games finished out the evening bringing in over \$11,000 which will go to help cover some of the conference costs in the general fund. After the last item was auctioned off, the evening winded down and everyone prepared for the early morning breakfast and meeting before the last class on Friday.