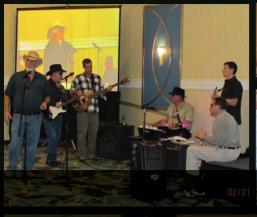

### Don't miss the South Atlantic Jubilee!

June 22-24, 2013 . Virginia Beach Convention Center Register at www.jubileewatershow.com

AA MII BY

Guests funneled in and took advantage of the last minute raffle sales and purchased their bingo cards at the reception table as they made their way to finding their seats. Tables were aligned around the walls of the hall, displaying the auction items graciously donated by manufacturers, contractors, engineers, and private persons. The jam session band was set up with a screen for optimal view to the audience and they played a few songs while the Atlas Copco dinner and drinks were consumed.

# MISSION COMPLETE

With the support of Charles Falwell and the donations that the Jam Session Band acquired Wednesday night; over \$575 were raised for the VWWA!!

A big THANK YOU to everyone who enjoyed the Jam Session with us and enabled us to see Wayne turn his beard to Red, White, and Blue!!