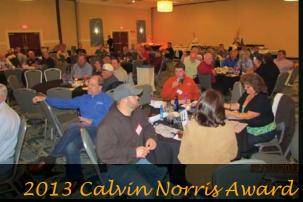

After dinner, the prestigious Calvin Norris award which honors a long standing VWWA member whom demonstrates a passion and excellence in their service to the water well industry was awarded to Taylor Scott Bruce, of the Department of Environmental Quality. Scott Bruce has served the VWWA with extreme dedication through educating the membership during demonstration days and courses held at the winter conferences each year for a number of years. He is a great candidate and the Virginia Water Well Association is honored to bestow upon Mr. Bruce, the award which remembers the excellent service and character of Mr. Calvin Norris. The auction and bingo games finished out the evening bringing in over \$11,000 which will go to help cover some of the conference costs in the general fund. After the last item was auctioned off, the evening winded down and everyone prepared for the early morning breakfast and meeting before the last class on Friday.